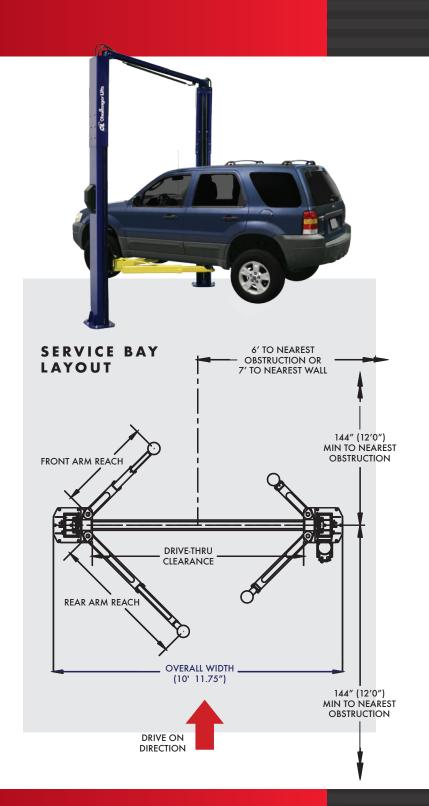

| Model Number                       | SA10                              |
|------------------------------------|-----------------------------------|
| Lifting Capacity                   | 10,000 lbs.                       |
| Lifting Configuration              | Symmetric Asymmetric              |
| Arms                               | 3-stage front/2-stage rear        |
| Rise Height                        | 74.5"                             |
| Overall Height                     | 136.5" / 142.5"                   |
| Overall Height (Cylinder Extended) | 142.5"                            |
| Overall Width                      | 129" / 135" 131.5" / 137.5"       |
| Drive-Thru Clearance               | 92.75" / 98.75" 88.5" / 94.5"     |
| Floor to Overhead Switch           | 131.125" / 137.125"               |
| Front Arm Reach                    | 22.375" / 41.5"                   |
| Rear Arm Reach                     | 38.25" / 59"                      |
| Screw Pad Height                   | 4.75" / 6.875"                    |
| Inside Columns                     | 106.75" / 112.75" 101.5" / 107.5" |
| Motor / Voltage                    | 2HP, 208v-230v, 60Hz, 1Ph         |
| Speed of Rise                      | 43 s                              |
| Ceiling Height Required            | 12′                               |
| ALI/ETL Certified                  | √                                 |
| 2' Height Extension Available      | √                                 |
| To Front Obstruction               | 12′ 10′                           |
| To Rear Obstruction                | 12' 14'                           |
| Colors Available                   |                                   |