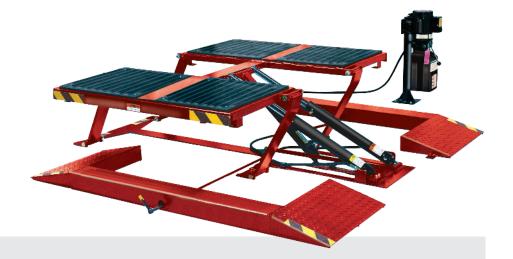

## **SRM10**

| Model Number                   | SRM10                     |
|--------------------------------|---------------------------|
| Lifting Capacity               | 10,000 lbs.               |
| Raised Height                  | 22″                       |
| Lowered Height                 | 4.25″                     |
| Overall Width                  | 85" (+ 2.5" for handle)   |
| Locking Bar Heights            | 13.75″ / 18.325″ / 21.25″ |
| Low Adapter Position           | 4.75″                     |
| High Adapter Position          | 6.75″                     |
| Outside Width of Platforms     | 72″                       |
| Width Between Platforms        | 23″                       |
| Platform Overall Length        | 50″                       |
| Ramp & Platform Overall Length | 82.5″                     |
| Rearward Movement              | 13.25″                    |
| Motor/Voltage                  | 1HP, 115v, 60Hz, 1Ph      |
| ALI/ETL Certified              | $\checkmark$              |
| Colors Available               |                           |