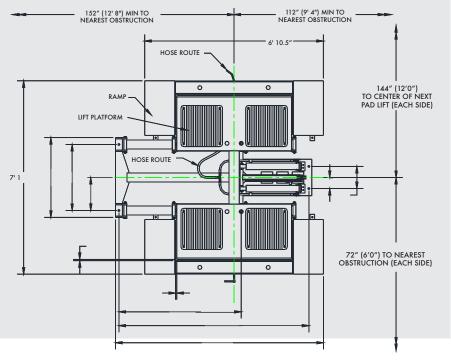

## SERVICE BAY LAYOUT

## SITE SPECIFICATIONS

- BAY HEIGHT: 10' minimum
- BAY WIDTH: 12' recommended
- BAY DEPTH: 24' recommended
- **POWER REQ.:** 1HP, 115v Single Phase\*, 20-amp breaker
- MIN. CONCRETE SPEC: 4" thick, reinforced, free from cracks/seams, rated at 3500+ psi, cured at least 28 days