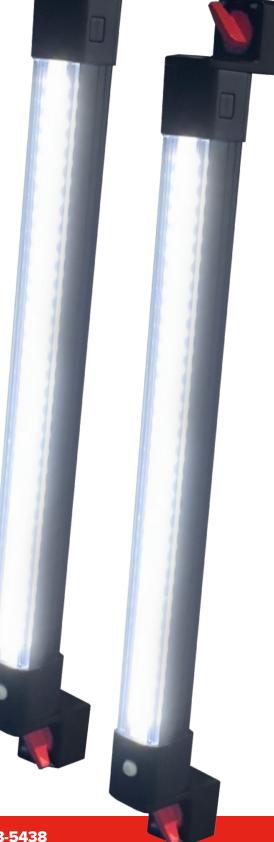

## RECHARGEABLE. MAGNETIC. ROTATING. 45 HOUR BATTERY LIFE.\*

These super bright LED lights come in pairs, feature motion detection, are 27" long, and come standard with 10400 mAh rechargeable batteries.

The super-strong magnets give you light in many different areas in your shop. Adjustable from 100 to 1000 lumens and featuring 360° rotating ends, these lights will help illuminate your technicians' workspace, making their job easier and safer.

## SPECIFICATIONS

| LUMENS           | 100 - 1000                                                    |
|------------------|---------------------------------------------------------------|
| OPERATING TIME   | APPROX. 6 HRS AT 1000 LUMENS<br>*APPROX. 45 HRS AT 100 LUMENS |
| CHARGING TIME    | 5H                                                            |
| CHARGER          | 5V 2A                                                         |
| CABLE            | TYPE-C CABLE INCLUDED                                         |
| BATTERY CAPACITY | 18650 3.7V 10400 MAH                                          |
| MAIN LENGTH      | 23.15"                                                        |