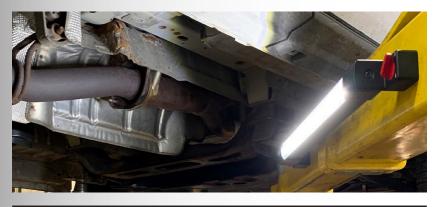

## RECHARGEABLE. MAGNETIC. ROTATING. 45 HOUR BATTERY LIFE.\*

These super bright LED lights come in pairs, feature motion detection, are 27" long, and come standard with 10400 mAh rechargeable batteries.

The super-strong magnets give you light in many different areas in your shop. Adjustable from 100 to 1000 lumens and featuring 360° rotating ends, these lights will help illuminate your technicians' workspace, making their job easier and safer.