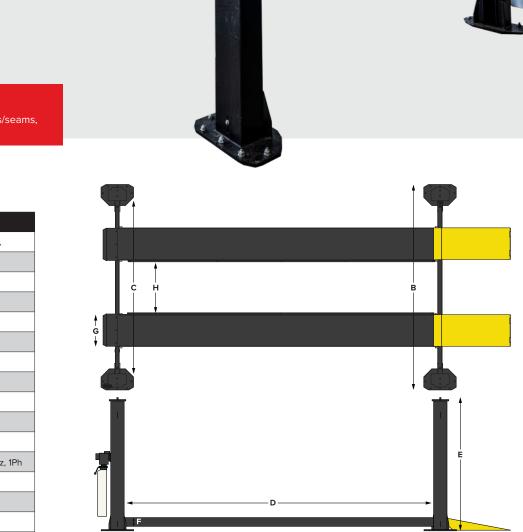

## **SPECIFICATIONS**

| Model Number              | 4018 XFX             |
|---------------------------|----------------------|
| Lifting Capacity          | 18,000 lbs.          |
| Max. Wheelbase            | 220"                 |
| Rise Height               | 72"                  |
| Overall Length (A)        | 303¾"                |
| Overall Width (B)         | 1521⁄8"              |
| Inside Columns (C)        | 12813/16"            |
| Between Columns (D)       | 2291/8"              |
| Overall Height (E)        | 985%"                |
| Height of Runways (F)     | 9½"                  |
| Width of Runways (G)      | 24"                  |
| Width Between Runways (H) | 40"                  |
| Standard Motor/Voltage    | 208v-230v, 60Hz, 1Ph |
| Required Amps             | 20                   |
| Rise Time                 | 70s                  |
| ALI® Certified            | $\square$            |