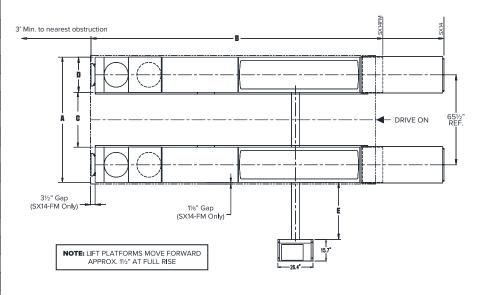

## **SPECIFICATIONS**

| MODEL NUMBER                | SX14                     | SX14-FM     | SX14-ER           |
|-----------------------------|--------------------------|-------------|-------------------|
| Description                 | Standard                 | Flush Mount | Extended<br>Ramps |
| Lifting Capacity            | 14,000 lbs.              |             |                   |
| Overall Width (A)           | 911⁄4"                   |             |                   |
| Overall Length (B)          | 265"                     | 219"        | 283"              |
| Width Between Platforms (C) | 40"                      |             |                   |
| Platform Width (D)          | 25½"                     |             |                   |
| Distance to Controls (E)    | 156"                     |             |                   |
| Rise Height (F)             | 77"                      | 66½"        | 77"               |
| Lowered Height (G)          | 10½"                     | NA          | 10½"              |
| Max. Wheelbase (H)          | 183"                     |             |                   |
| Wheel Alignment Max. (J)    | 176"                     |             |                   |
| Wheel Alignment Min. (K)    | 70¾"                     |             |                   |
| Platform Length             | NA                       |             |                   |
| Ramp Length                 | 62¾"                     |             | 80¾"              |
| Standard Motor/Voltage      | 3HP, 208-240v, 60Hz, 1Ph |             |                   |
| Rise Time                   | 75s                      |             |                   |
| Max. Load per Platform      | 7,000 lbs.               |             |                   |
| ALI® Certified              |                          |             |                   |

### **SERVICE BAY LAYOUT**