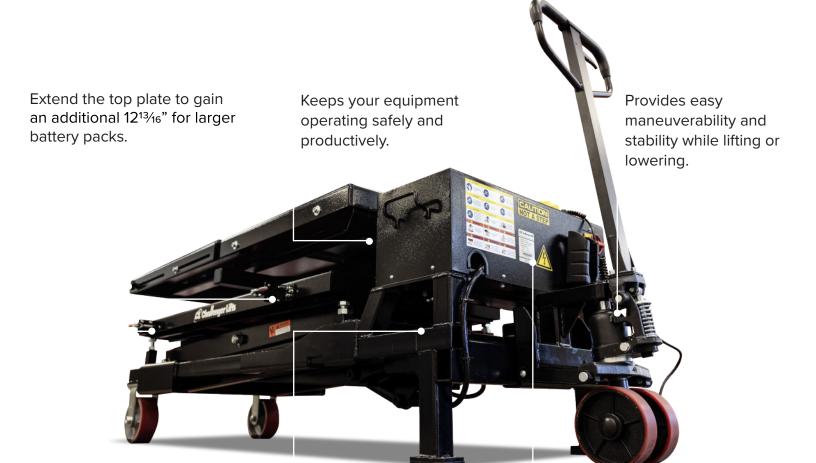

## 3.3K LIFT TABLE

MODEL # BT3300

The BT3300 is a full-rise, dual-scissor lift table; its 3,300 lb. capacity will handle the variety of battery packs found in today's Electric Vehicles, like the Hummer's® 2,923 lb. pack. **The pallet-jack-style handle provides stability while raising or lowering without the need to walk around and lock caster wheels.** 

This Lift Table comes standard-equipped with features designed to help your technicians safely and efficiently service EVs, such as a **side-shift top plate with 6° of angle adjustment and threaded holes for adapters.** 

Allows you to move the top plate side to side for easier alignment when installing battery packs. Storage tray for tools and mounting hardware.

Plugs into any 110v receptacle; comes standard with 20' power cord.