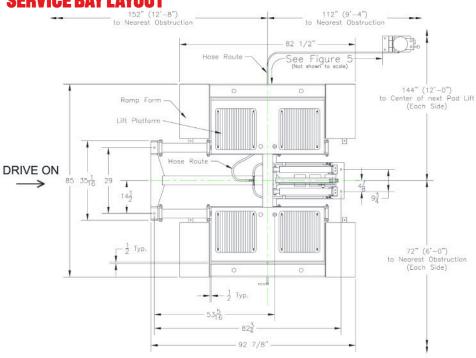

|
| High Adapter Position (C)          | 6¾"                   |
| Overall Width (D)                  | 85" (+2½" for handle) |
| Outside Width of Platforms (E)     | 72"                   |
| Width Between Platforms (F)        | 23"                   |
| Overall Platform Length (G)        | 50"                   |
| Overall Ramp & Platform Length (H) | 82½"                  |
| Overall Length (I)                 | 92%"                  |
| Lowered Height                     | 41/4"                 |
| Locking Bar Heights                | 13¾", 18¼", 21¼"      |
| Rearward Movement                  | 131⁄4"                |
| Standard Motor/Voltage             | 1HP, 115v, 60Hz, 1Ph  |
| ALI® Certified                     |                       |

## **SERVICE BAY LAYOUT**