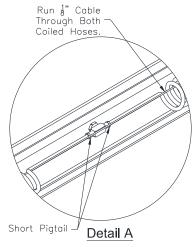

#### **COILED HOSE INSTALLATION**

- 1. Attach the coiled hose to the Tee in the runway and to the jacks.
  - a. Connect the short pigtail end to the Tee as shown in the **Detail A**.

Figure 1 – Coiled Air Hose

b. Run Ø1/8" steel cable through the coiled hoses as shown below.

c. Mount cable to tabs at the ends of the jack rail, attaching with 1/4" washer & lock nut as shown below.

Figure 2 – Cable Mounting

2. Use line clamp and provide provided hardware to secure the coiled hose to the jack as shown in **Detail B**.