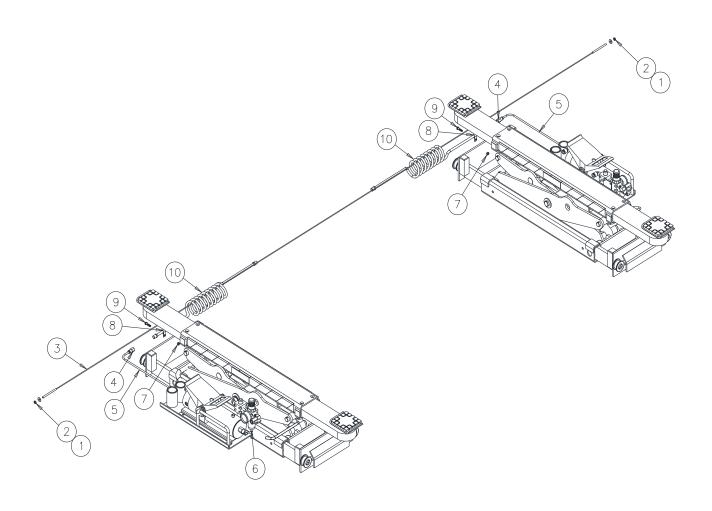

## Air Line Accessory Kit Installation & Operation Supplement

| ITEM | # PART# | QTY/LIFT | DESCRIPTION                            |
|------|---------|----------|----------------------------------------|
| 1    | 36059   | 2        | 1/4"-20 ESNA LOCK NUT                  |
| 2    | 31115   | 2        | 1/4" FLAT WASHER                       |
| 3    | 40238   | 1        | 1/8" DIA. x 206 1/2" LG CABLE          |
| 4    | 40240   | 2        | 1/4" TUBE x 1/4" NPT, FEMALE CONNECTOR |
| 5    | 24102   | 1        | 1/4" AIR LINE x 4' LG, PLASTIC TUBING  |
| 6    | 16164   | 2        | 1/4" TUBE x 1/4" NPT, MALE CONNECTOR   |
| 7    | 40085   | 2        | 1/4"-20 HEX NUT                        |
| 8    | 31025   | 2        | LINE CLAMP                             |
| 9    | A2125   | 2        | 1/4"-20 x 3/4" HEX FLANGE NUT          |
| 10   | 40239   | 2        | 1/4" NPT x 15ft, COILED AIR HOSE       |