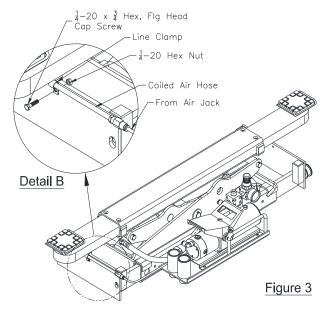

b. Run Ø1/8" steel cable through the coiled hoses as shown below.

c. Mount cable to tabs at the ends of the jack rail, attaching with 1/4" washer & lock nut as shown below.

Figure 2 – Cable Mounting

2. Use line clamp and provide provided hardware to secure the coiled hose to the jack as shown in **Detail B**.

### **COILED HOSE TO JACK CONNECTION**

- When coiled hoses are attached to the jacks with the clamps provided, cut the provided ¼" OD plastic tubing into lengths shown in Figure 4 and attach fittings by pushing onto end of tubing.
- 2. Rout hose with connections as shown in **Figure 5**. Note: different routing for Front or Rear jack location.