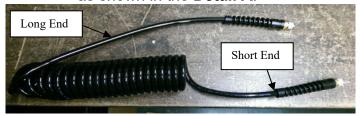

#### **COILED HOSE INSTALLATION**

- 1. Attach the coiled hose to the Tee in the runway and to the jacks.
  - a. Connect the short pigtail end to the Tee as shown in the **Detail A**.

Figure 1 – Coiled Air Hose