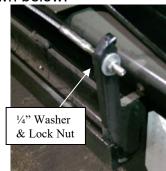

b. Run Ø1/8" steel cable through the coiled hoses as shown below.

c. Mount cable to tabs at the ends of the jack rail, attaching with 1/4" washer & lock nut as shown below.

Figure 2 – Cable Mounting

2. Use line clamp and provide provided hardware to secure the coiled hose to the jack as shown in **Detail B**.