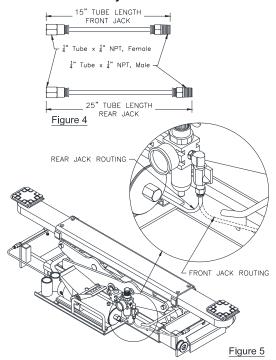

### **COILED HOSE TO JACK CONNECTION**

- When coiled hoses are attached to the jacks with the clamps provided, cut the provided ¼" OD plastic tubing into lengths shown in Figure 4 and attach fittings by pushing onto end of tubing.
- 2. Rout hose with connections as shown in **Figure 5**. Note: different routing for Front or Rear jack location.