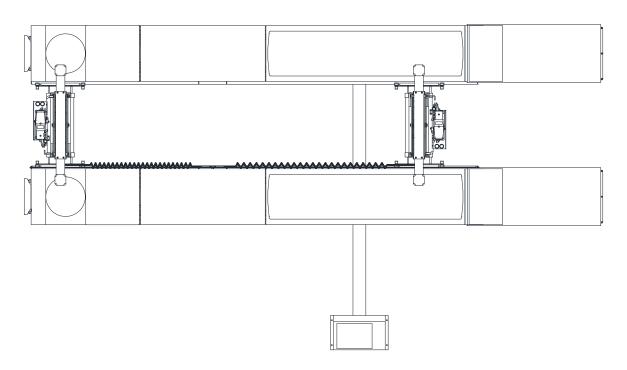

# INSTALLATION & OPERATION MANUAL SUPPLEMENT AIR LINE ACCESSORY KIT (40230-SX)

FOR USE WITH MODELS SX14 & SX14R SCISSOR LIFT AND RJ7X ROLLING JACKS

2311 SOUTH PARK RD LOUISVILLE, KENTUCKY 40219
EMAIL: SALES@CHALLENGERLIFTS.COM WEB SITE: WWW.CHALLENGERLIFTS.COM

#### **RUNWAY TEE FITTING**

- Turn OFF air supply to the control console of the lift.
- A T-fitting is pre-installed on the inner wall of the driver side runway to supply air to the rolling jacks.