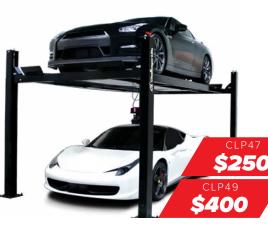

# **CL**'Challenger Lifts SPRING REBATES 2024

#### Our Spring Rebate Program is live!

Purchase must be made between April 1 – June 30, 2024. New purchases, during this period, of any lifts listed below will be eligible for a factory rebate from \$250 to \$400!

Invoice and lift serial number required Submission Deadline is August 15, 2024 Contact your sales rep for details. Restrictions apply.



VLE10

10K 2-Post; Versymmetric® 3-Stage Front & 2-Stage Rear Arms



**SA10** 

10K 2-Post; Symmetric/Asymmetric 3-Stage Front & 2-Stage Rear Arms



#### MR6

6K Scissor, Mid-Rise 54" Rise Height



# **CL4P7S / CL4P9S/X/W**

7K or 9K Home Storage

#### **LE12**

12K 2-Post; Heavy-Duty 2-Stage Front & 2-Stage Rear Arms

\$400

Optional: 110v/220v

#### **HOW TO REDEEM**

- 1. Go to ChallengerLiftsRebates.SpotPlatforms.com
- 2. Click "Create an account" to setup a new account
- 3. Once you are logged in, click "Submit Application"
- 4. Find the option titled "Promo Code"
- 5. Enter 'SpringRebates2024' and hit the "Search" button
- 6. Select "Create New Application"
- 7. Uploading a copy of your invoice is Mandatory
- 8. Complete the appropriate fields of information and choose "Next"
- 9. Review information and click the green "Submit Application" button

## challengerlifts.com

800-648-5438

For U.S. Residents only

### ADD A LIGHT BAR KIT! **SOLD IN PAIRS**

100-1000 LUMENS MAGNETI