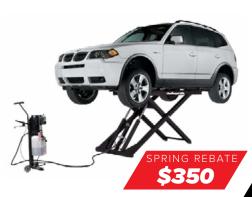

# **CL**'Challenger Lifts SPRING REBATES 2024

#### Our Spring Rebate Program is live!

Purchase must be made between April 1 – June 30, 2024. New purchases, during this period, of any lifts listed below will be eligible for a factory rebate from \$250 to \$400!

Invoice and lift serial number required Submission Deadline is August 15, 2024 Contact your sales rep for details. Restrictions apply.



VLE10

10K 2-Post; Versymmetric® 3-Stage Front & 2-Stage Rear Arms



**SA10** 

10K 2-Post; Symmetric/Asymmetric 3-Stage Front & 2-Stage Rear Arms



#### MR6

6K Scissor, Mid-Rise 54" Rise Height



# **CL4P7S / CL4P9S/X/W**

7K or 9K Home Storage

#### **LE12**

12K 2-Post; Heavy-Duty 2-Stage Front & 2-Stage Rear Arms

\$400

Optional: 110v/220v

#### **HOW TO REDEEM**

- 1. Go to ChallengerLiftsRebates.SpotPlatforms.com
- 2. Click "Create an account" to setup a new account
- 3. Once you are logged in, click "Submit Application"
- 4. Find the option titled "Promo Code"
- 5. Enter 'SpringRebates2024' and hit the "Search" button
- 6. Select "Create New Application"
- 7. Uploading a copy of your invoice is Mandatory
- 8. Complete the appropriate fields of information and choose "Next"
- 9. Review information and click the green "Submit Application" button

## challengerlifts.com

800-648-5438

For U.S. Residents only

### ADD A LIGHT B