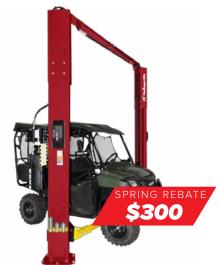

#### **LE12**

12K 2-Post; Heavy-Duty 2-Stage Front & 2-Stage Rear Arms

\$400

Optional: 110v/220v