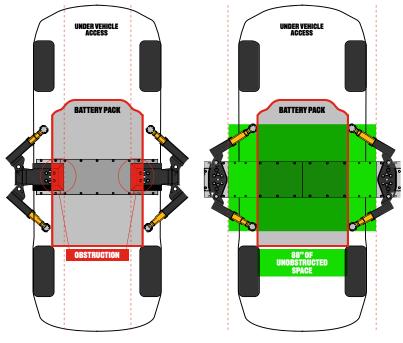

## **REQUIREMENTS**

12' MINIMUM

**12' RECOMMENDED** 

24' RECOMMENDED

208-230V, 1PH, 30A

90-120 PSI

The left image shows our current inground design, where the bolsters will not allow you to remove most vehicle's battery packs.

The right image shows the new wide design which gives the technician enough clearance to easily remove and install the battery or battery packs.