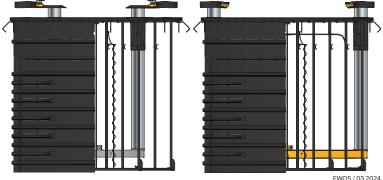

## WIDER. LATER.

We offer the option to install our standard 10K and 12K (EV) ingrounds in our NEW wide (EW) tub. This allows you, in the future, to upgrade to the wide version, without the expenses of cutting concrete and doing a complete retrofit installation.