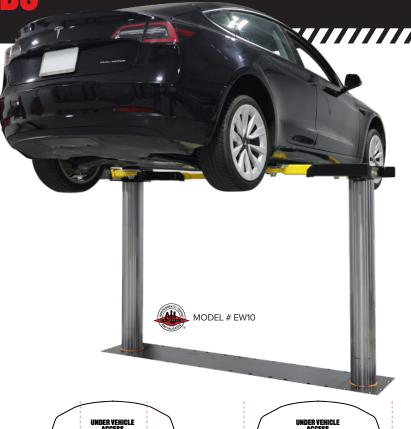

**AVAILABLE COLORS** 

**10K&12K WIDE INGROUNDS** 

MODEL # EW10 & EW12

Our new wide inground lifts provide the necessary drive-through clearance for servicing wide-bodied, exotic, and electric **vehicles.** 3-Stage arms allow for more efficient vehicle spotting, and 90% more under-car clearance allows easy battery removal and installation in modern electric vehicles.